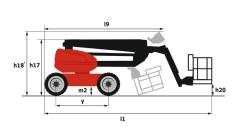

#### 200 ATJE Created on 8 September 2022 at 13:13:13 UTC

|                                             | 200 AIJE |                                                                                                                      |
|---------------------------------------------|----------|----------------------------------------------------------------------------------------------------------------------|
| Capacities                                  |          | Metric                                                                                                               |
| Working height                              | h21      | 20 m                                                                                                                 |
| Platform height                             | h7       | 18 m                                                                                                                 |
| Max. outreach                               |          | 11.57 m                                                                                                              |
| Overhang                                    |          | 7.90 m                                                                                                               |
| Pendular arm rotation (top / bottom)        |          | +65 ° / -60 °                                                                                                        |
| Platform capacity                           | Q        | 230 kg                                                                                                               |
| Turret rotation                             |          | 350 °                                                                                                                |
| Platform rotation (right / left)            |          | 90 ° / 90 °                                                                                                          |
| Number of people (inside / outside)         |          | 2/2                                                                                                                  |
| Weight and dimensions                       |          |                                                                                                                      |
| Platform weight*                            |          | 7100 kg                                                                                                              |
| Platform dimensions (length x width)        | lp / ep  | 1.50 m x 0.75 m                                                                                                      |
| Overall width                               | b1       | 2.32 m                                                                                                               |
| Overall length                              | 11       | 8.34 m                                                                                                               |
| Overall height                              | h17      | 2.46 m                                                                                                               |
| Overall length (stowed)                     | 19       | 6.06 m                                                                                                               |
| Overall height (stowed)                     | h18      | 2.71 m                                                                                                               |
| Floor height (access)                       | h20      | 0.40 m                                                                                                               |
| Counterweight offset (turret at 90°)        | a7       | 0.64 m                                                                                                               |
| Internal turning radius (over tyres)        | b13      | 2.42 m                                                                                                               |
| External turning radius                     | Wa3      | 5.31 m                                                                                                               |
| Ground clearance at centre of wheelbase     | m2       | 0.38 m                                                                                                               |
| Wheelbase                                   | y v      | 2.30 m                                                                                                               |
| Performances                                | y        | 2.00 m                                                                                                               |
| Drive speed - stowed                        |          | 5.30 km/h                                                                                                            |
| Drive speed - raised                        |          | 0.70 km/h                                                                                                            |
| Gradeability                                |          | 45 %                                                                                                                 |
| Permissible leveling                        |          | 4 °                                                                                                                  |
| Wheels                                      |          | -                                                                                                                    |
| Tyres type                                  |          | Solid non-marking tires                                                                                              |
| Drive wheels (front / rear)                 |          | 2 / 2                                                                                                                |
| Steering wheels (front / rear)              |          | 2/2                                                                                                                  |
| Braking wheels (front / rear)               |          | 0/2                                                                                                                  |
| Engine/Battery                              |          | 072                                                                                                                  |
| Battery / Batteries capacity                |          | 48 V / 460 Ah                                                                                                        |
|                                             |          |                                                                                                                      |
| Integrated charger (V / A)<br>Miscellaneous |          | 48 V / 60 A                                                                                                          |
|                                             |          | 10.00 den/em2                                                                                                        |
| Ground Pressure                             |          | 10.90 dan/cm2                                                                                                        |
| Hydraulic Pressure                          |          | 240 bar                                                                                                              |
| Hydraulic tank capacity                     |          | 24 I                                                                                                                 |
| Standards compliance                        |          |                                                                                                                      |
| This machine is in compliance with:         |          | European directives: 2006/42/EC- Machinery (revised<br>EN280:2013) - 2004/108/EC (EMC) - 2006/95/EC<br>(Low voltage) |

## Load Chart metric

200 ATJ e - Dimensional drawing