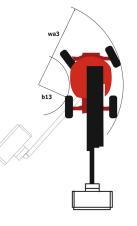

#### 200 ATJE Created on 8 September 2022 at 13:13:13 UTC

|                                             | 200 AIJE |                                                                                                                      |
|---------------------------------------------|----------|----------------------------------------------------------------------------------------------------------------------|
| Capacities                                  |          | Metric                                                                                                               |
| Working height                              | h21      | 20 m                                                                                                                 |
| Platform height                             | h7       | 18 m                                                                                                                 |
| Max. outreach                               |          | 11.57 m                                                                                                              |
| Overhang                                    |          | 7.90 m                                                                                                               |
| Pendular arm rotation (top / bottom)        |          | +65 ° / -60 °                                                                                                        |
| Platform capacity                           | Q        | 230 kg                                                                                                               |
| Turret rotation                             |          | 350 °                                                                                                                |
| Platform rotation (right / left)            |          | 90 ° / 90 °                                                                                                          |
| Number of people (inside / outside)         |          | 2/2                                                                                                                  |
| Weight and dimensions                       |          |                                                                                                                      |
| Platform weight*                            |          | 7100 kg                                                                                                              |
| Platform dimensions (length x width)        | lp / ep  | 1.50 m x 0.75 m                                                                                                      |
| Overall width                               | b1       | 2.32 m                                                                                                               |
| Overall length                              | 11       | 8.34 m                                                                                                               |
| Overall height                              | h17      | 2.46 m                                                                                                               |
| Overall length (stowed)                     | 19       | 6.06 m                                                                                                               |
| Overall height (stowed)                     | h18      | 2.71 m                                                                                                               |
| Floor height (access)                       | h20      | 0.40 m                                                                                                               |
| Counterweight offset (turret at 90°)        | a7       | 0.64 m                                                                                                               |
| Internal turning radius (over tyres)        | b13      | 2.42 m                                                                                                               |
| External turning radius                     | Wa3      | 5.31 m                                                                                                               |
| Ground clearance at centre of wheelbase     | m2       | 0.38 m                                                                                                               |
| Wheelbase                                   | y v      | 2.30 m                                                                                                               |
| Performances                                | y        | 2.00 m                                                                                                               |
| Drive speed - stowed                        |          | 5.30 km/h                                                                                                            |
| Drive speed - raised                        |          | 0.70 km/h                                                                                                            |
| Gradeability                                |          | 45 %                                                                                                                 |
| Permissible leveling                        |          | 4 °                                                                                                                  |
| Wheels                                      |          | -                                                                                                                    |
| Tyres type                                  |          | Solid non-marking tires                                                                                              |
| Drive wheels (front / rear)                 |          | 2 / 2                                                                                                                |
| Steering wheels (front / rear)              |          | 2/2                                                                                                                  |
| Braking wheels (front / rear)               |          | 0/2                                                                                                                  |
| Engine/Battery                              |          | 072                                                                                                                  |
| Battery / Batteries capacity                |          | 48 V / 460 Ah                                                                                                        |
|                                             |          |                                                                                                                      |
| Integrated charger (V / A)<br>Miscellaneous |          | 48 V / 60 A                                                                                                          |
|                                             |          | 10.00 den/em2                                                                                                        |
| Ground Pressure                             |          | 10.90 dan/cm2                                                                                                        |
| Hydraulic Pressure                          |          | 240 bar                                                                                                              |
| Hydraulic tank capacity                     |          | 24 I                                                                                                                 |
| Standards compliance                        |          |                                                                                                                      |
| This machine is in compliance with:         |          | European directives: 2006/42/EC- Machinery (revised<br>EN280:2013) - 2004/108/EC (EMC) - 2006/95/EC<br>(Low voltage) |