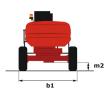

#### 200 ATJE Created on 8 September 2022 at 13:13:13 UTC

|                                             | 200 AIJE |                                                                                                                      |
|---------------------------------------------|----------|----------------------------------------------------------------------------------------------------------------------|
| Capacities                                  |          | Metric                                                                                                               |
| Working height                              | h21      | 20 m                                                                                                                 |
| Platform height                             | h7       | 18 m                                                                                                                 |
| Max. outreach                               |          | 11.57 m                                                                                                              |
| Overhang                                    |          | 7.90 m                                                                                                               |
| Pendular arm rotation (top / bottom)        |          | +65 ° / -60 °                                                                                                        |
| Platform capacity                           | Q        | 230 kg                                                                                                               |
| Turret rotation                             |          | 350 °                                                                                                                |
| Platform rotation (right / left)            |          | 90 ° / 90 °                                                                                                          |
| Number of people (inside / outside)         |          | 2/2                                                                                                                  |
| Weight and dimensions                       |          |                                                                                                                      |
| Platform weight*                            |          | 7100 kg                                                                                                              |
| Platform dimensions (length x width)        | lp / ep  | 1.50 m x 0.75 m                                                                                                      |
| Overall width                               | b1       | 2.32 m                                                                                                               |
| Overall length                              | 11       | 8.34 m                                                                                                               |
| Overall height                              | h17      | 2.46 m                                                                                                               |
| Overall length (stowed)                     | 19       | 6.06 m                                                                                                               |
| Overall height (stowed)                     | h18      | 2.71 m                                                                                                               |
| Floor height (access)                       | h20      | 0.40 m                                                                                                               |
| Counterweight offset (turret at 90°)        | a7       | 0.64 m                                                                                                               |
| Internal turning radius (over tyres)        | b13      | 2.42 m                                                                                                               |
| External turning radius                     | Wa3      | 5.31 m                                                                                                               |
| Ground clearance at centre of wheelbase     | m2       | 0.38 m                                                                                                               |
| Wheelbase                                   | y v      | 2.30 m                                                                                                               |
| Performances                                | y        | 2.00 m                                                                                                               |
| Drive speed - stowed                        |          | 5.30 km/h                                                                                                            |
| Drive speed - raised                        |          | 0.70 km/h                                                                                                            |
| Gradeability                                |          | 45 %                                                                                                                 |
| Permissible leveling                        |          | 4 °                                                                                                                  |
| Wheels                                      |          | -                                                                                                                    |
| Tyres type                                  |          | Solid non-marking tires                                                                                              |
| Drive wheels (front / rear)                 |          | 2 / 2                                                                                                                |
| Steering wheels (front / rear)              |          | 2/2                                                                                                                  |
| Braking wheels (front / rear)               |          | 0/2                                                                                                                  |
| Engine/Battery                              |          | 072                                                                                                                  |
| Battery / Batteries capacity                |          | 48 V / 460 Ah                                                                                                        |
|                                             |          |                                                                                                                      |
| Integrated charger (V / A)<br>Miscellaneous |          | 48 V / 60 A                                                                                                          |
|                                             |          | 10.00 den/em2                                                                                                        |
| Ground Pressure                             |          | 10.90 dan/cm2                                                                                                        |
| Hydraulic Pressure                          |          | 240 bar                                                                                                              |
| Hydraulic tank capacity                     |          | 24 I                                                                                                                 |
| Standards compliance                        |          |                                                                                                                      |
| This machine is in compliance with:         |          | European directives: 2006/42/EC- Machinery (revised<br>EN280:2013) - 2004/108/EC (EMC) - 2006/95/EC<br>(Low voltage) |

## Load Chart metric

200 ATJ e - Dimensional drawing