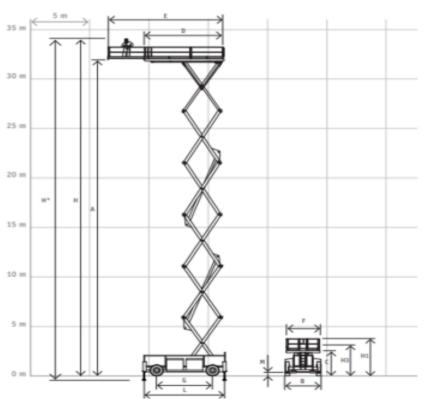

## Machine specifications

| Lifting propulsion           | Diesel             |
|------------------------------|--------------------|
| Driving propulsion           | Diesel             |
| Max. working height (m)      | 33.7               |
| Max. platform height (m)     | 31.7               |
| Max. working outreach (m)    |                    |
| Max. lifting capacity (Kg)   | 1000               |
| Machine weight (Kg)          | 31200              |
| Transport dimensions (LxWxH) | 7.02 x 2.98 x 3.63 |
| Platform dimensions (LxW)    | 6.66 x 2.8         |