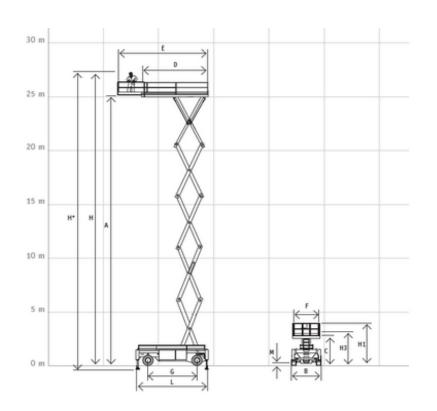

## Machine specifications

| Lifting propulsion           | Diesel            |
|------------------------------|-------------------|
| Driving propulsion           | Hybrid            |
| Max. working height (m)      | 27.5              |
| Max. platform height (m)     | 25.5              |
| Max. working outreach (m)    |                   |
| Max. lifting capacity (Kg)   | 1000              |
| Machine weight (Kg)          | 24980             |
| Transport dimensions (LxWxH) | 6.57 x 2.5 x 3.13 |
| Platform dimensions (LxW)    | 6.15 x 2.35       |