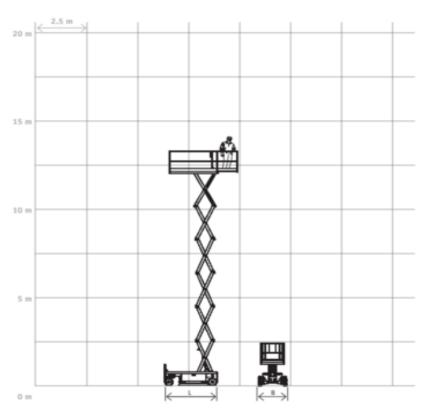

## Hollandlift HL11816 Scissor lift

## Machine specifications

| Lifting propulsion           | Electric           |
|------------------------------|--------------------|
| Driving propulsion           | Electric           |
| Max. working height (m)      | 13.8               |
| Max. platform height (m)     | 11.8               |
| Max. working outreach (m)    |                    |
| Max. lifting capacity (Kg)   | 300                |
| Machine weight (Kg)          | 3220               |
| Transport dimensions (LxWxH) | 2.49 x 1.65 x 2.65 |
| Platform dimensions (LxW)    | 2.34 x 1.4         |