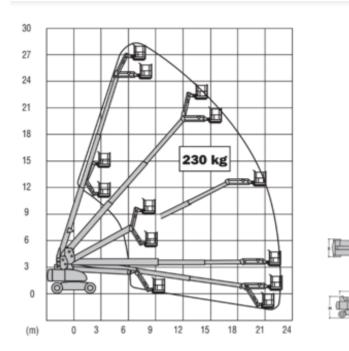

## Machine specifications

| Lifting propulsion           | Diesel              |
|------------------------------|---------------------|
| Driving propulsion           | Diesel              |
| Max. working height (m)      | 28.21               |
| Max. platform height (m)     | 26.2                |
| Max. working outreach (m)    | 22.9                |
| Max. platform outreach (m)   | 22.9                |
| Max. lifting capacity (Kg)   | 230                 |
| Machine weight (Kg)          | 16732               |
| Transport dimensions (LxWxH) | 12.19 x 2.49 x 3.05 |

| Platform dimensions (LxW) | 2.44 x 0.91                  |
|---------------------------|------------------------------|
| Rec. number of people     | 2                            |
| Elevated manouvering      | Yes                          |
| Terrain & tires           | Outdoor Offroad, Foam filled |
| Consumption (L/h)         | 7.1                          |
|                           |                              |