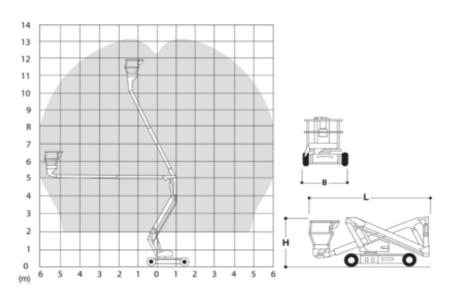

## Machine specifications

| Lifting propulsion         | Electric |
|----------------------------|----------|
| Driving propulsion         | Electric |
| Max. working height (m)    | 13.5     |
| Max. platform height (m)   | 11.5     |
| Max. working outreach (m)  | 5.9      |
| Max. platform outreach (m) | 5.9      |
| Up and over height (m)     | 4.8      |
| Max. lifting capacity (Kg) | 215      |
| Machine weight (Kg)        | 3850     |

| Transport dimensions (LxWxI | H) 4.04 x 1.5 x 2        |
|-----------------------------|--------------------------|
| Platform dimensions (LxW)   | 1.2 x 0.6                |
| Rec. number of people       | 1                        |
| Elevated manouvering        | Yes                      |
| Charging (V)                | 220-240 V                |
| Terrain & tires             | Indoor, Non-marking Hard |
| Consumption (kWh)           | 8.73                     |
| CO2 emission per hour (Kg)  | 2.83725                  |