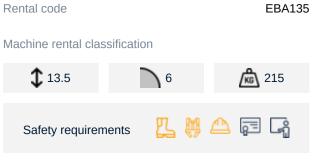

## Machine specifications

| Lifting propulsion         | Electric |
|----------------------------|----------|
| Driving propulsion         | Electric |
| Max. working height (m)    | 13.5     |
| Max. platform height (m)   | 11.5     |
| Max. working outreach (m)  | 5.9      |
| Max. platform outreach (m) | 5.9      |
| Up and over height (m)     | 4.8      |
| Max. lifting capacity (Kg) | 215      |
| Machine weight (Kg)        | 3850     |