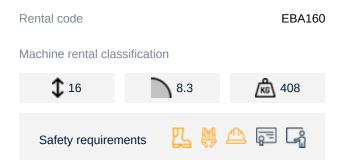

## Machine specifications

| Lifting propulsion           | Electric          |
|------------------------------|-------------------|
| Driving propulsion           | Electric          |
| Max. working height (m)      | 16.22             |
| Max. platform height (m)     | 14.26             |
| Max. working outreach (m)    | 8.34              |
| Max. lifting capacity (Kg)   | 408               |
| Machine weight (Kg)          | 7790              |
| Transport dimensions (LxWxH) | 4.7 x 2.38 x 2.48 |
| Platform dimensions (LxW)    | 2.3 x 0.9         |