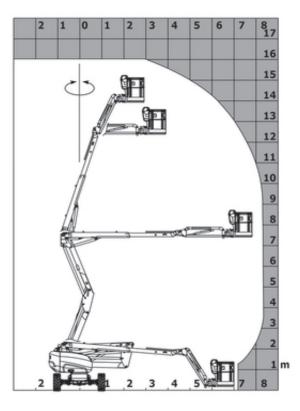

## Machine specifications

| Lifting propulsion           | Electric          |
|------------------------------|-------------------|
| Driving propulsion           | Electric          |
| Max. working height (m)      | 16.22             |
| Max. platform height (m)     | 14.26             |
| Max. working outreach (m)    | 8.34              |
| Max. lifting capacity (Kg)   | 408               |
| Machine weight (Kg)          | 7790              |
| Transport dimensions (LxWxH) | 4.7 x 2.38 x 2.48 |
| Platform dimensions (LxW)    | 2.3 x 0.9         |